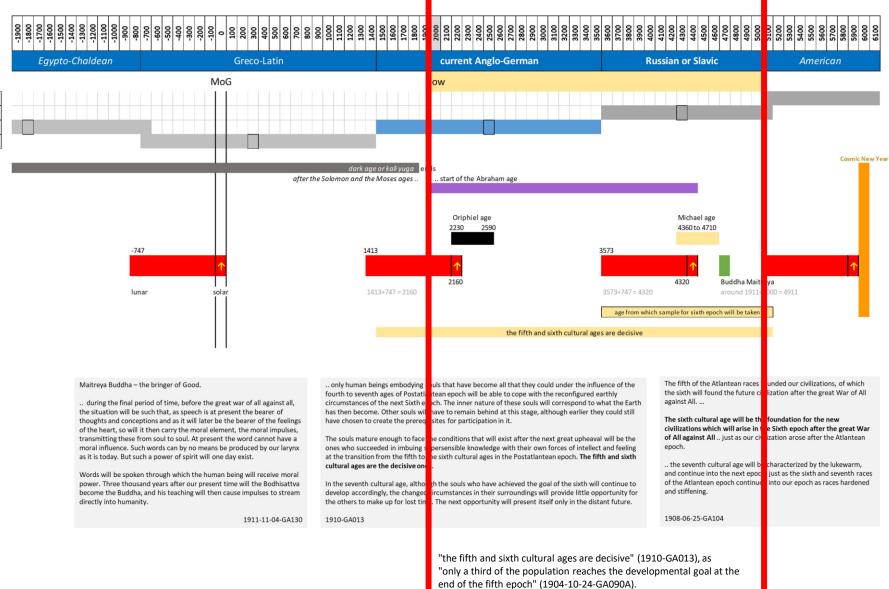

#### The critical period of the next 3000 years

archangel periods

Christ impulse as solar impulse dephased versus cultural ages (lunar/stellar astronomy)

Quote Maitreya Buddha from 1911-11-04-GA130

Quote from 1908-06-25-GA104

Quote from 1910-GA013 (Outline of Esoteric Science)

(a second third will reach this later)

FMC00.052