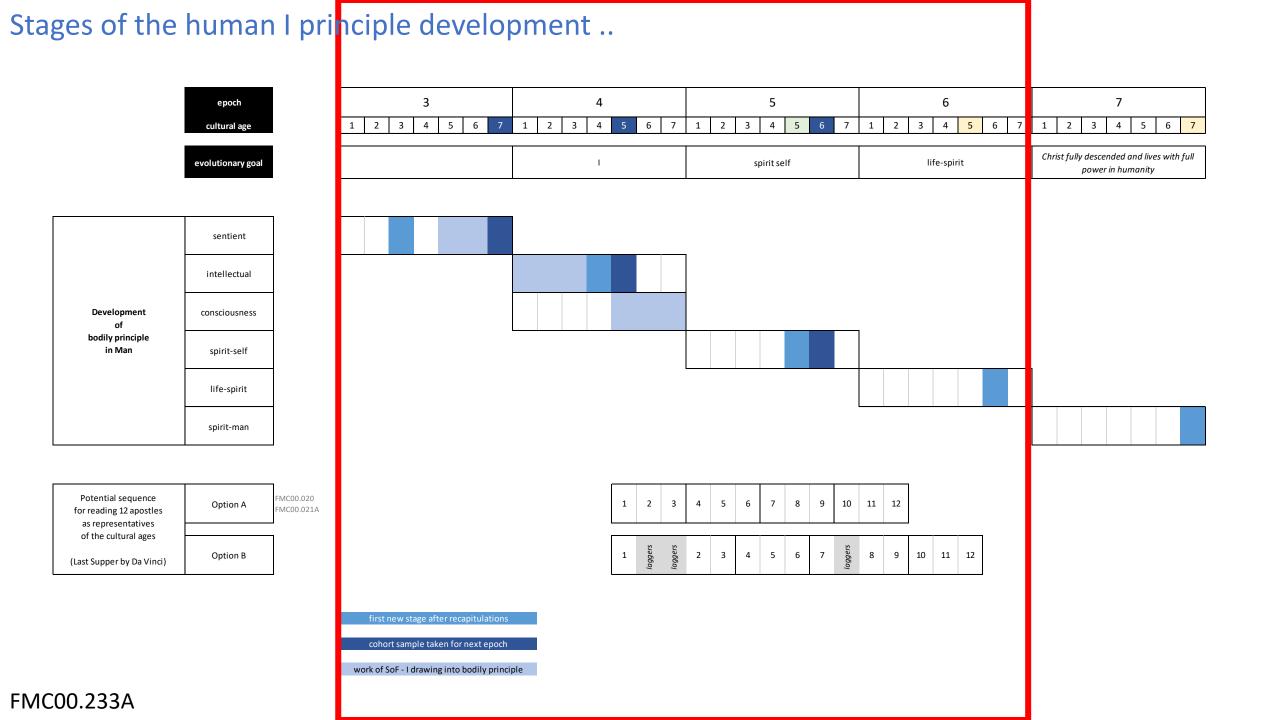

#### Man's I development: and spiritualization Individuation Individuation 1: from group soul to individuality Nothan Jaul MoG Luciferic infection Ahrimanic and Soratic influences End of Earth evolution Future Jupiter: Christ as group soul of spiritualized humanity separation Moon Lemurian Atlantean Current Postatiantean Sixth epoch sentient intellectual consciousness sentient intel ectual consciousness blood-relationships based love group soul consciousness Individuation 2: pre-MoG pre-MoG pre-MoG from group soul to individuality sacrifice sacrifice sacrifice Christ 1 Christ 2 Christ 3 Krishna impulse Jehovah impulse Christ impulse Father impulse

with cataclysms between (in brown)

transfer of the seed for the new... .. and continuation after the old perishes

FMC00.169 and FMC00.169A