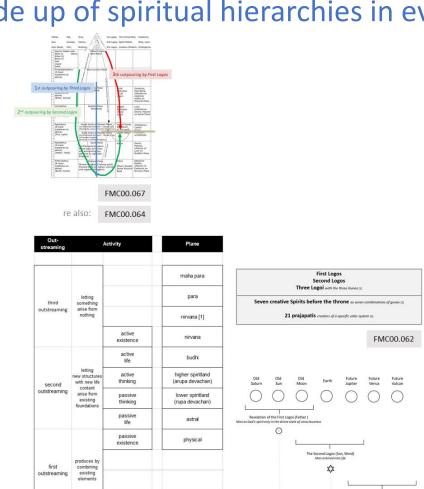

# Part I

Man as part of great Cosmic Fractal dynamic made up of spiritual hierarchies in evolution

FMC00.010A FMC00.196

Earth planetary stage of evolution is the start of a new cosmos ..

.. given by the Christ Impulse at the Mystery of Golgotha