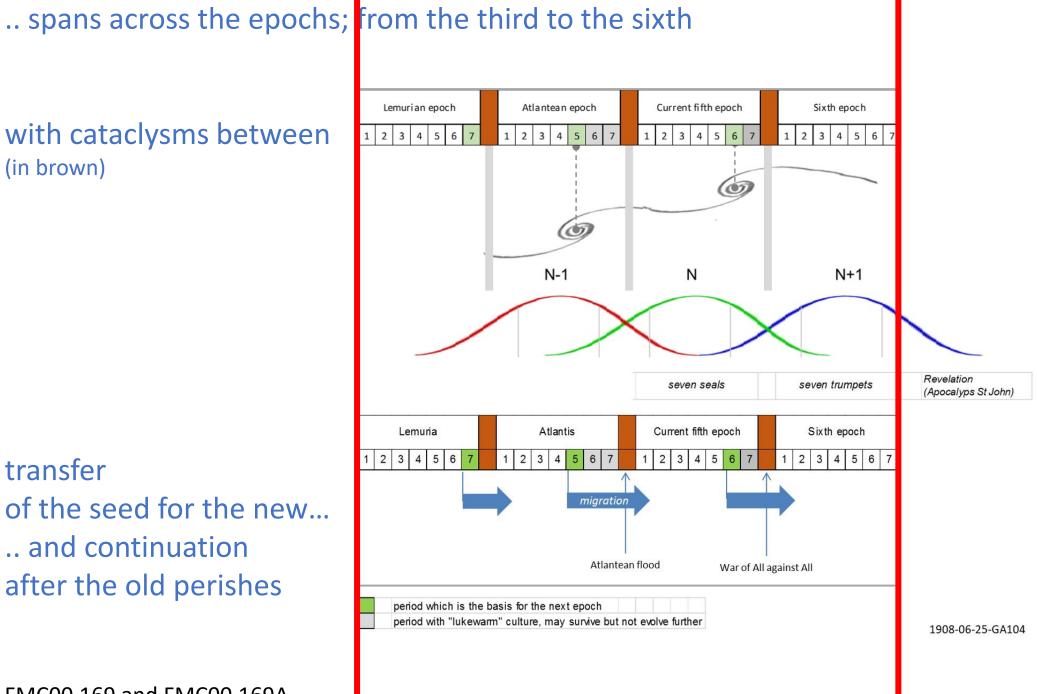

with cataclysms between (in brown)

transfer of the seed for the new... .. and continuation after the old perishes

FMC00.169 and FMC00.169A