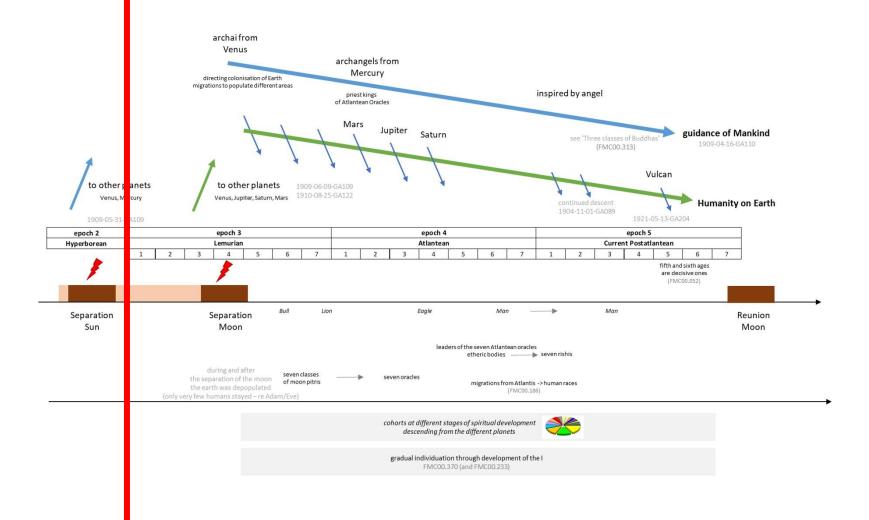

#### .. the journey of humanity and Christ through four epochs

| epoch                                                 |                                                                                                                                               |                                                                                                             | Lemurian                         |             |       |       |   |        | Atlantean |        |       |                           |                                                                                               |           |             | Current<br>Aryan or Postatlantean |       |          |            |                                      |                                                    |              |       | Sixth epoch                                                                          |          |           |                                                                                                                  |                                                |       |                                                                                                                                                          | Seventh epoch |        |        |        |       |        |          |                     |   |
|-------------------------------------------------------|-----------------------------------------------------------------------------------------------------------------------------------------------|-------------------------------------------------------------------------------------------------------------|----------------------------------|-------------|-------|-------|---|--------|-----------|--------|-------|---------------------------|-----------------------------------------------------------------------------------------------|-----------|-------------|-----------------------------------|-------|----------|------------|--------------------------------------|----------------------------------------------------|--------------|-------|--------------------------------------------------------------------------------------|----------|-----------|------------------------------------------------------------------------------------------------------------------|------------------------------------------------|-------|----------------------------------------------------------------------------------------------------------------------------------------------------------|---------------|--------|--------|--------|-------|--------|----------|---------------------|---|
| еросп                                                 | 2                                                                                                                                             |                                                                                                             |                                  |             |       |       | 3 |        |           |        |       | 4                         |                                                                                               |           |             |                                   |       | 5        |            |                                      |                                                    |              |       | 6                                                                                    |          |           |                                                                                                                  |                                                |       |                                                                                                                                                          | 7             |        |        |        |       |        |          |                     |   |
| cultural age                                          | 2                                                                                                                                             | 3                                                                                                           | 4                                | 5 6         | 7     | 1     | 2 | 3      | 4         | 5      | 6     | 7                         | 1                                                                                             | 2         | 3           | 4                                 | 5     | 6        | 7          | 1                                    | 2                                                  | 3            | 4     | 5                                                                                    | 6        | 7         | 1                                                                                                                | 2                                              | 3     | 4                                                                                                                                                        | 5             | 6      | 7      | 1      | 2     | 3      | 4        | 5 6 7               |   |
|                                                       | _                                                                                                                                             |                                                                                                             |                                  |             |       | ,     |   |        |           |        |       |                           |                                                                                               |           |             |                                   |       |          |            |                                      |                                                    |              |       |                                                                                      |          |           |                                                                                                                  |                                                |       |                                                                                                                                                          | 1             |        | 1      |        |       | •      | ,        |                     | _ |
| zodiac sign (re zodiac clock)  7 and 5                | pisces                                                                                                                                        | aduarius                                                                                                    | capricorn                        | sagittarius | libra | vices | 9 | cancer | gemini    | taurus | aries | pisces                    | adnarius                                                                                      | capricorn | sagittarius | scorpio                           | libra | virgo    | oal        | cancer                               | gemini                                             | taurus       | aries | pisces                                                                               | aquarius | capricorn | sagittarius                                                                                                      | scorpio                                        | libra | virgo                                                                                                                                                    | leo           | cancer | gemini | taurus | aries | pisces | aduarius | sagittarius scorpio |   |
| milestones                                            | PISCES                                                                                                                                        |                                                                                                             |                                  |             | LIBRA |       |   | •      |           |        | •     |                           | •                                                                                             |           |             |                                   |       |          |            |                                      | •                                                  | •            |       |                                                                                      |          |           |                                                                                                                  |                                                |       |                                                                                                                                                          | LEO           |        | GEMINI |        |       |        |          | <b>,</b>            | _ |
| Notes<br>lecture                                      |                                                                                                                                               |                                                                                                             |                                  |             |       |       |   |        |           |        |       |                           |                                                                                               |           |             | Lion<br>crushes the<br>snake      |       |          | rushes the | bites Lion in<br>the heel;<br>Fishes | Fishes<br>represent lower                          |              |       | evil his word to both ir comes to (anything he power says will have immediate to und |          |           | Lion comes fully<br>to power, Christ<br>both in heaven<br>and earth,<br>humanity starts<br>to understand<br>Lion | brings the<br>separated<br>streams<br>together | is    | Lion lives with its full power in humanity,<br>fully descended from heaven<br>(development of two-petalled lotus flower)                                 |               |        |        |        |       |        |          |                     |   |
| Additional notes (derived, see [*]) apostle symbolism | Fishes (ichthy<br>as esoteric<br>symbol for Mi<br>in Hyper-<br>borean epoch<br>developed wit<br>the power of<br>the Sun still in<br>the Earth | atma lea<br>ishwara ()<br>02-02-GAI<br>divide, pa<br>ways, n<br>'working<br>outsid<br><-> separ<br>of the S | 905-<br>90B)<br>ting<br>w<br>rom |             |       |       |   |        |           |        |       | be<br>M<br>ap<br>ev<br>Ra | corpio:<br>etrayal<br>tysteries and<br>ppearance of<br>vil (re<br>akshasas and<br>lack magic) | :         |             |                                   |       | diac whe | both no    |                                      | gh scorpio (snak<br>n but on Earth<br>led to Earth | se) nor lior |       |                                                                                      |          | -         |                                                                                                                  |                                                |       | logical hypothesis - reunion of th Sun at this stage or right after (Gemini is th goal and reunion into the inner spiritual of what parted ways at Libra | e             |        |        |        |       | 7      |          |                     |   |
| FMC00.373B                                            |                                                                                                                                               |                                                                                                             |                                  |             |       |       |   |        |           |        |       |                           |                                                                                               |           |             |                                   |       |          |            |                                      |                                                    |              |       |                                                                                      |          |           |                                                                                                                  |                                                |       |                                                                                                                                                          |               |        |        |        |       |        |          |                     |   |