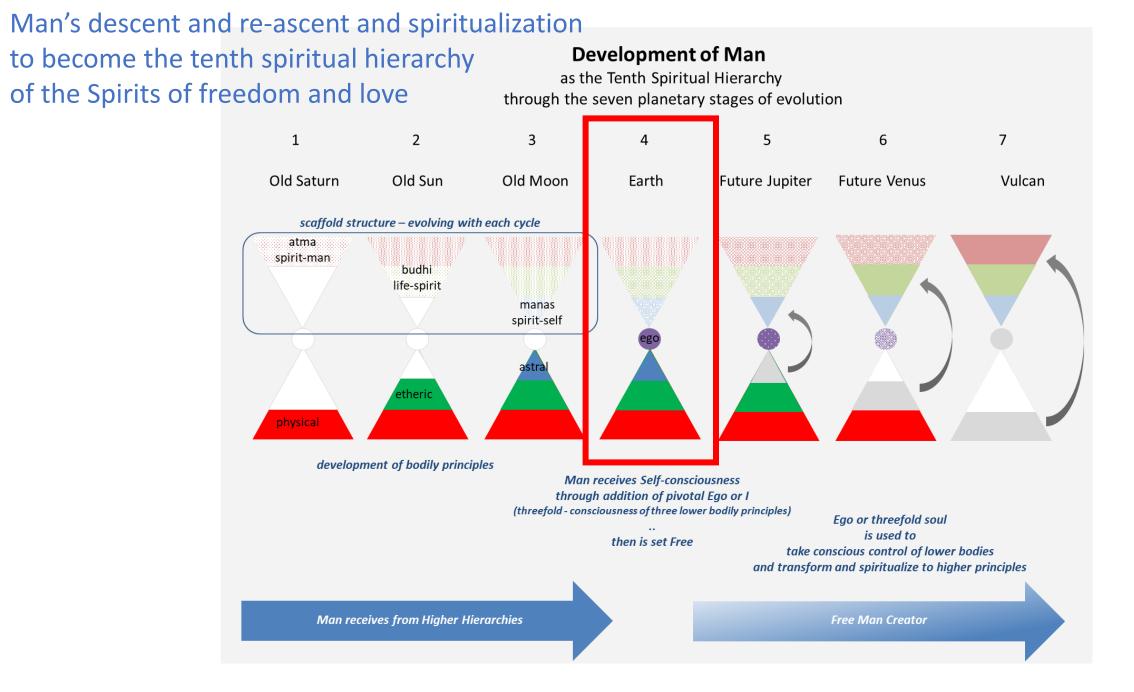

# Part I

Man as part of great Cosmic Fractal dynamic made up of spiritual hierarchies in evolution

FMC00.010A FMC00.196

Earth planetary stage of evolution is the start of a new cosmos ..

.. given by the Christ Impulse at the Mystery of Golgotha