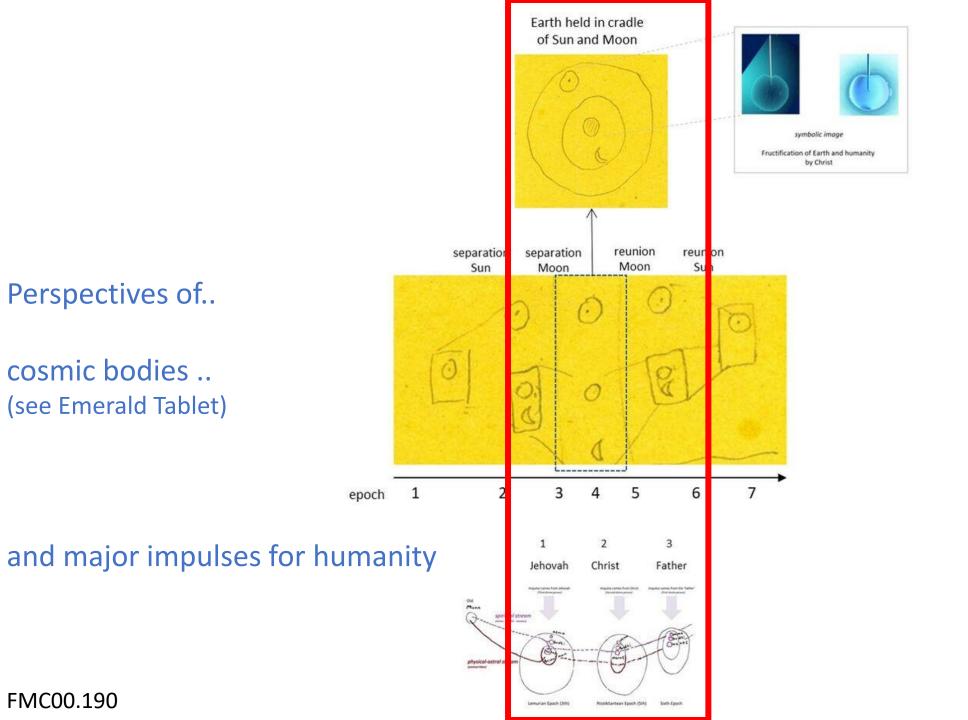

|           |             |                                   |       |          |            |                                      |                                                    |              |       |                                                                                      |          |           |                                                                                                                  |                                                |       |                                                                                                                                                          |               |        |        |        |       |        |          |                     |   |



FMC00.190

Perspectives of..

cosmic bodies ..

(see Emerald Tablet)

#### Man's I development: and spiritualization Individuation Individuation 1: from group soul to individuality Nothan Jaul MoG Luciferic infection Ahrimanic and Soratic influences End of Earth evolution Future Jupiter: Christ as group soul of spiritualized humanity separation Moon Lemurian Atlantean Current Postatiantean Sixth epoch sentient intellectual consciousness sentient intel ectual consciousness blood-relationships based love group soul consciousness Individuation 2: pre-MoG pre-MoG pre-MoG from group soul to individuality sacrifice sacrifice sacrifice Christ 1 Christ 2 Christ 3 Krishna impulse Jehovah impulse Christ impulse Father impulse



with cataclysms between (in brown)

transfer of the seed for the new.