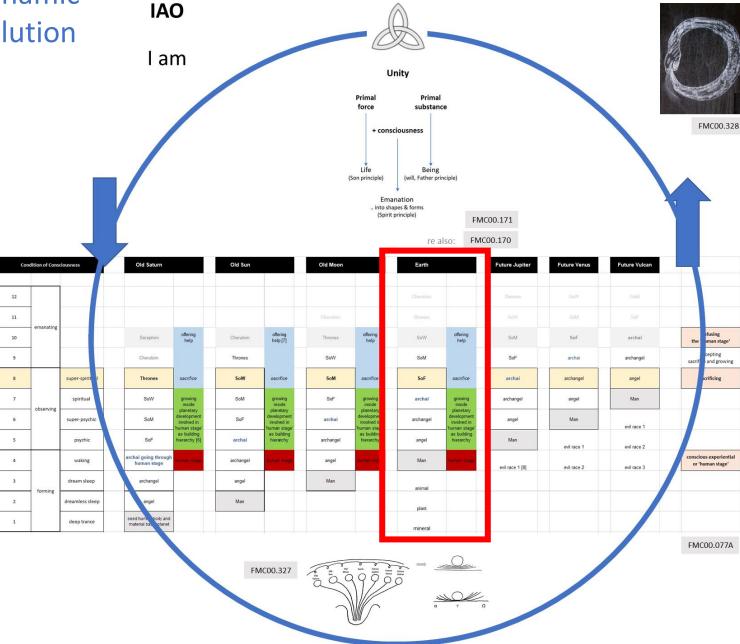

# Part I

Man as part of great Cosmic Fractal dynamic made up of spiritual hierarchies in evolution

FMC00.010A FMC00.196

Earth planetary stage of evolution is the start of a new cosmos ..

.. given by the Christ Impulse at the Mystery of Golgotha