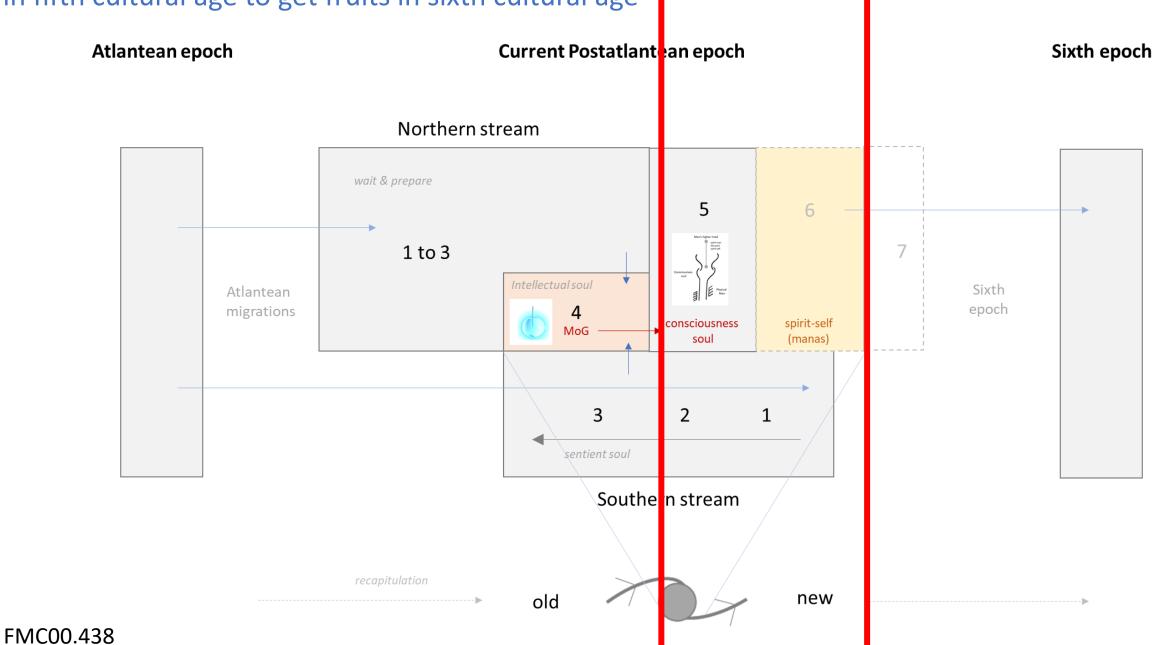

# Christ impulse to fructify the consciousness soul in fifth cultural age to get fruits in sixth cultural age