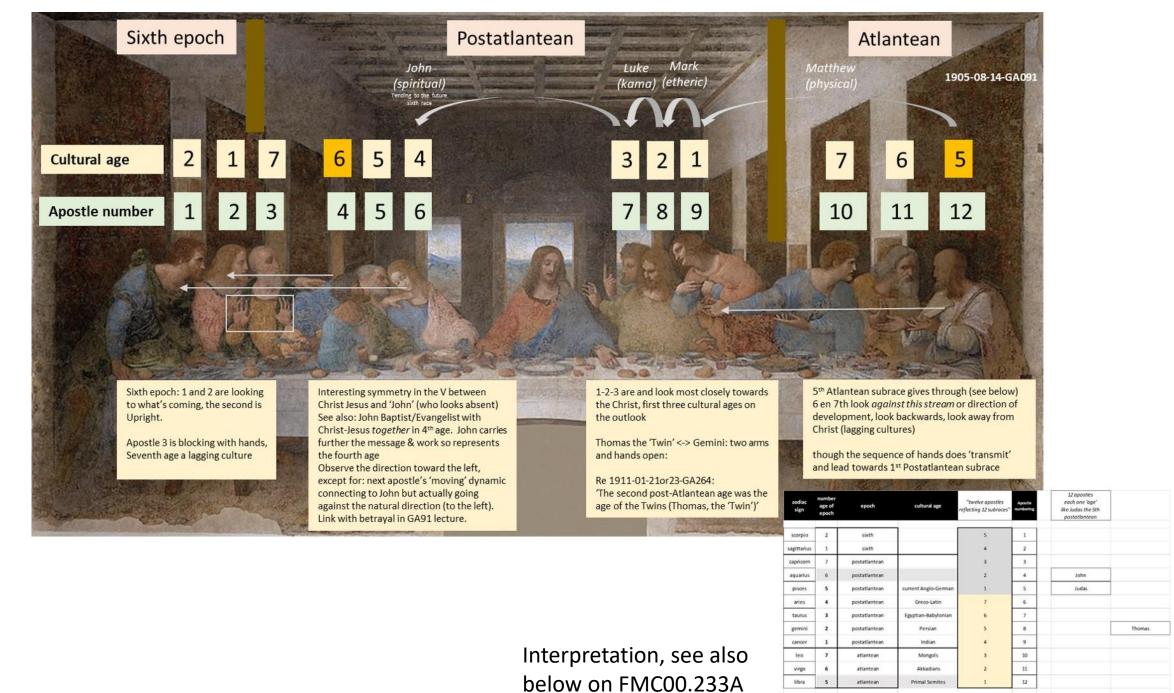

#### Christ Impulse and Man's relationship to Christ

See also: FMC00.376A FMC00.082

1924 Book of Revelation and the work of the pries

FMC00.258

1906-10-04-GA091 1911-01-21or23-GA264

FMC00.021A