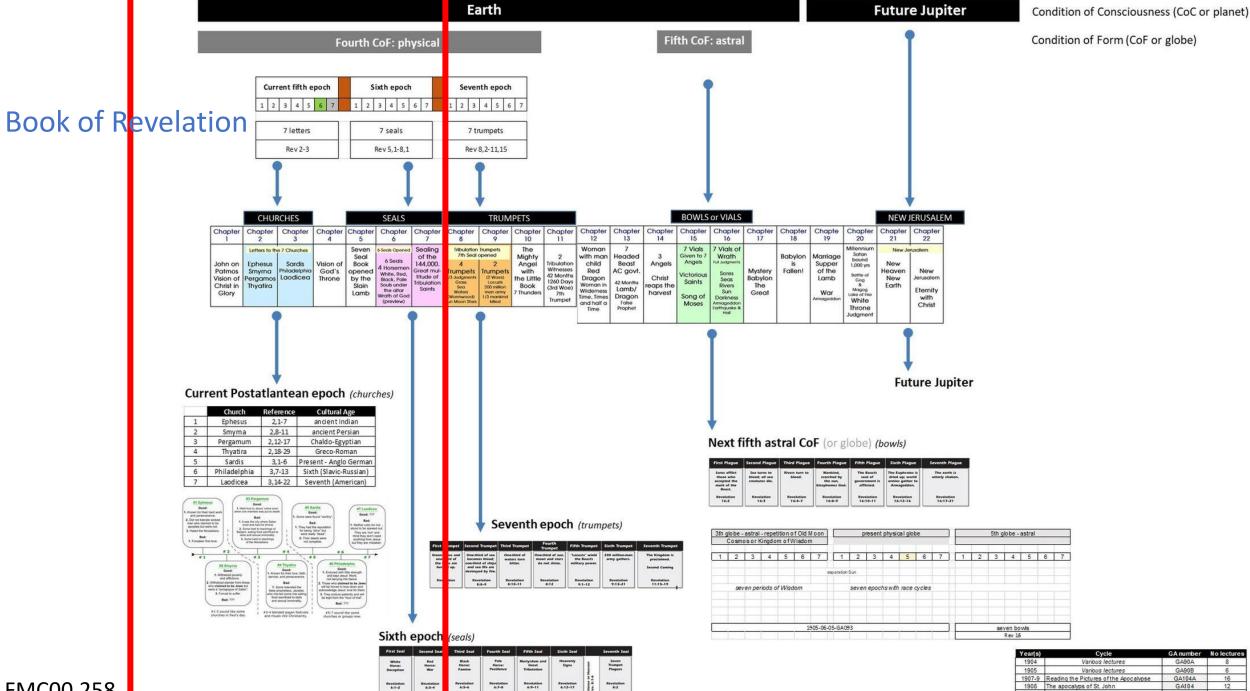

#### Christ Impulse and Man's relationship to Christ

See also: FMC00.376A FMC00.082

1924 Book of Revelation and the work of the pries

FMC00.258

1906-10-04-GA091 1911-01-21or23-GA264

FMC00.021A