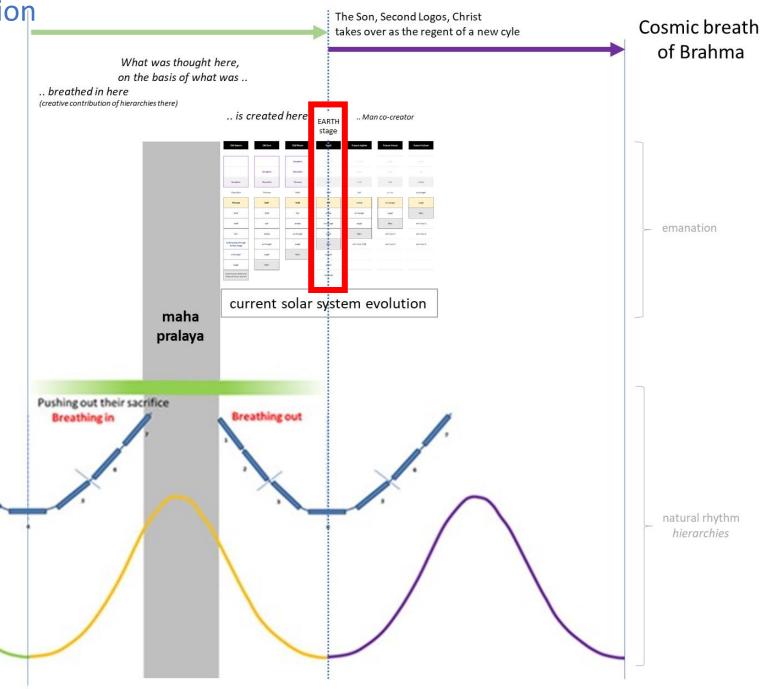

# Part I

Man as part of great Cosmic Fractal dynamic made up of spiritual hierarchies in evolution

FMC00.010A FMC00.196

Earth planetary stage of evolution is the start of a new cosmos ..

.. given by the Christ Impulse at the Mystery of Golgotha