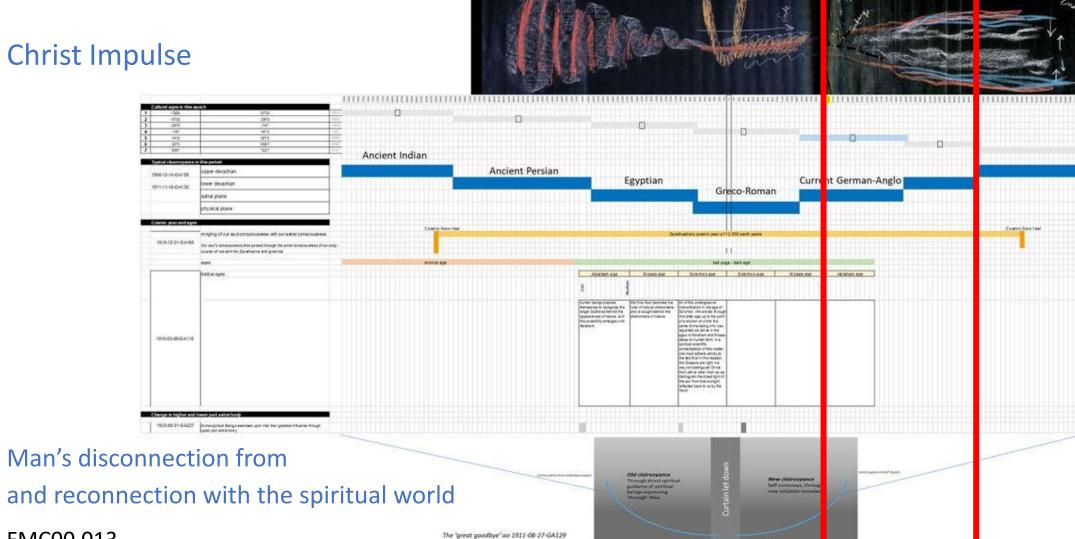

#### The Christ Impulse guiding the development of humanity and the I principle

FMC00.377A

#### Christ Impulse and Man's relationship to Christ

See also: FMC00.376A FMC00.082

1924 Book of Revelation and the work of the pries

FMC00.258

1906-10-04-GA091 1911-01-21or23-GA264

FMC00.021A