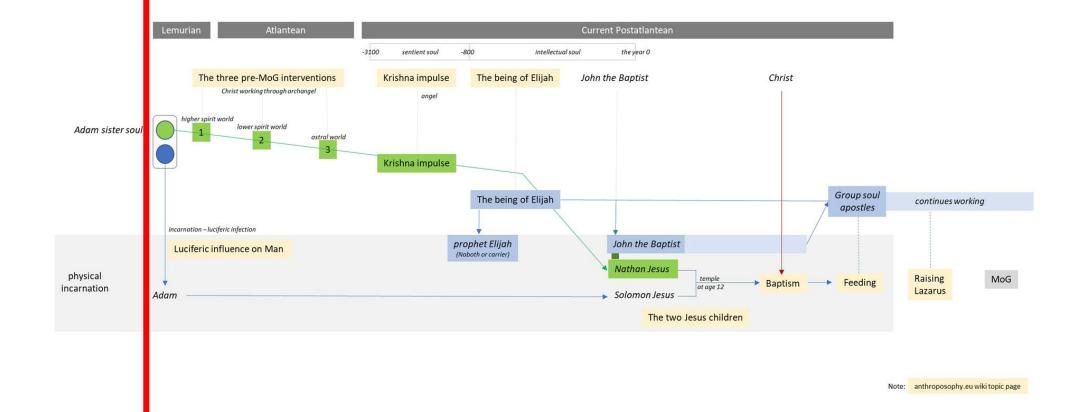

#### Man's I development: and spiritualization Individuation Individuation 1: from group soul to individuality Nothan Jaul MoG Luciferic infection Ahrimanic and Soratic influences End of Earth evolution Future Jupiter: Christ as group soul of spiritualized humanity separation Moon Lemurian Atlantean Current Postatiantean Sixth epoch sentient intellectual consciousness sentient intel ectual consciousness blood-relationships based love group soul consciousness Individuation 2: pre-MoG pre-MoG pre-MoG from group soul to individuality sacrifice sacrifice sacrifice Christ 1 Christ 2 Christ 3 Krishna impulse Jehovah impulse Christ impulse Father impulse