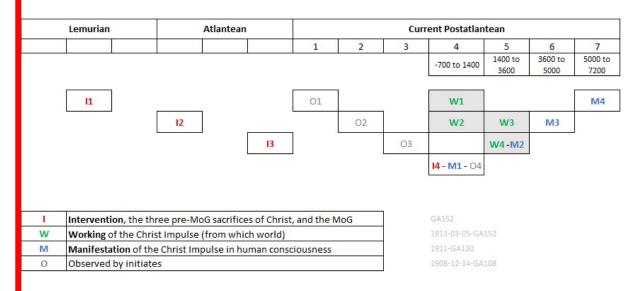

#### Christ Impulse and Man's relationship to Christ

See also: FMC00.376A FMC00.082

1924 Book of Revelation and the work of the pries

FMC00.258

1906-10-04-GA091 1911-01-21or23-GA264

FMC00.021A